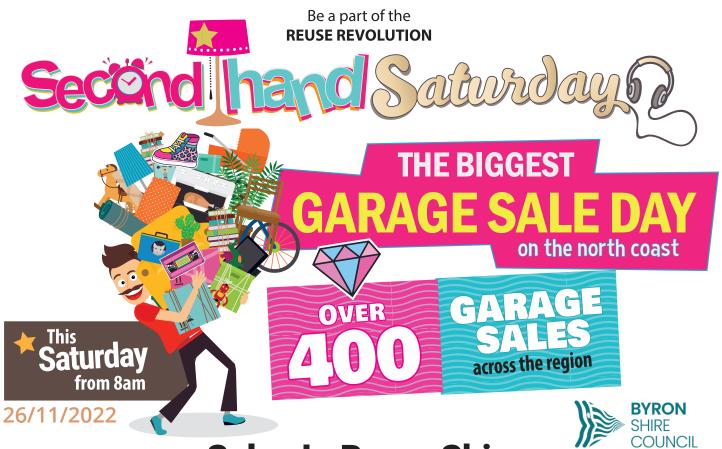

## **Sales In Byron Shire**

| BRUNSWICK HEADS | 110 Bayside Way             | Toys and Children's gear | Furniture                |
|-----------------|-----------------------------|--------------------------|--------------------------|
| BRUNSWICK HEADS | 15 Coral Ct                 | Bric-a-Brac              | Clothing                 |
| BRUNSWICK HEADS | 72 Tweed St                 | Homewares                | Collectables             |
| BYRON BAY       | 45 Belongil Cres            | Clothing                 |                          |
| BYRON BAY       | 13 Belongil Cres            | Clothing                 | Homewares                |
| BYRON BAY       | 6-8 Browning St             | Clothing                 | Clothing                 |
| BYRON BAY       | 15 Cypress Ct